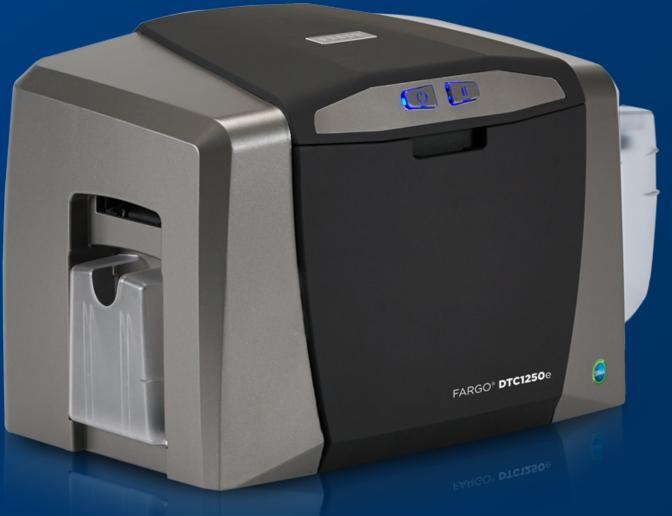

# DTC1250e

# FAST, ECONOMICAL, SIMPLIFIED **& SECURE CARD PRINTING**

Fast, easy-to-use, secure and eco-friendly, the **FARGO<sup>®</sup> DTC1250e** sets the bar for high-quality yet economical ID card printing.

**Create simple,** yet visually rich ID badges and cards in minutes!

#### **TRUSTED AROUND THE GLOBE**

With over one million units sold and billions of cards printed, the FARGO DTC1250e direct-to-card printer has proven essential for any small business or school that needs secure, affordable and reliable card printing.

## FAST AND EASY TO OPERATE

Simple and intuitive **plug-and-play operation** coupled with **fast printing** minimizes wait time for personalized, on-demand cards and IDs. Moreover, the printer's compact footprint fits easily on any desk or countertop.